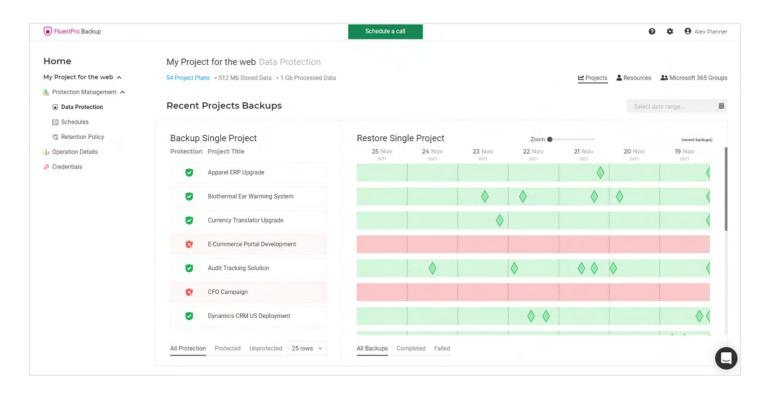

Temporarily backup of New Planner Premium data can be performed in Project for the Web backup interface

### Home My Project for the web A

- Protection Management 
  Data Protection
  - 🖽 Schedules
  - Retention Policy
- 🧿 Operation Details
- 🔑 Credentials

#### My Project

54 Project Plans

### Recent P

sales@fluentpro.com

+1 (855) 358 3688